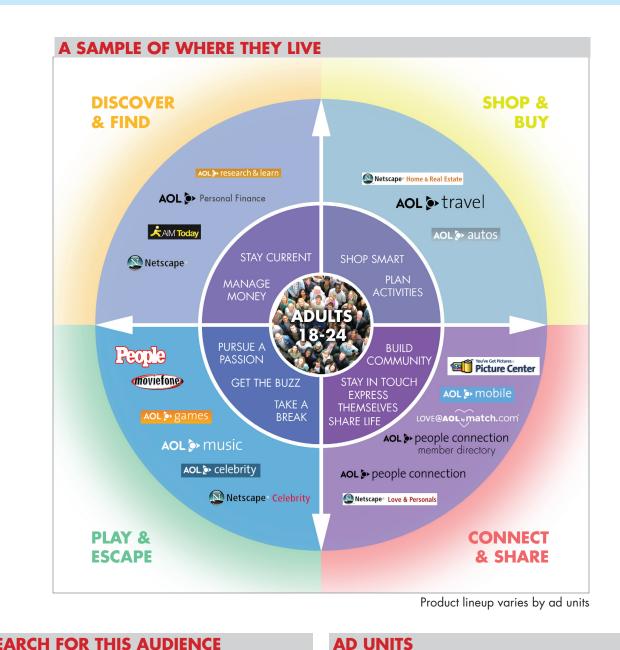

# **AOL** / media networks

### **ADULTS 18-24**

### METHODOLOGY

This audience product has been developed by aggregating all of the most relevant programming areas across AOL Media Networks' collection of assets. AOL Media Networks' pages have been ranked by audience and gathered into a single targeted advertising product to deliver against a specific audience segment. The core of this ranking system, which was jointly agreed upon by AOL and comScore, is a combination of demographic index and page volume.